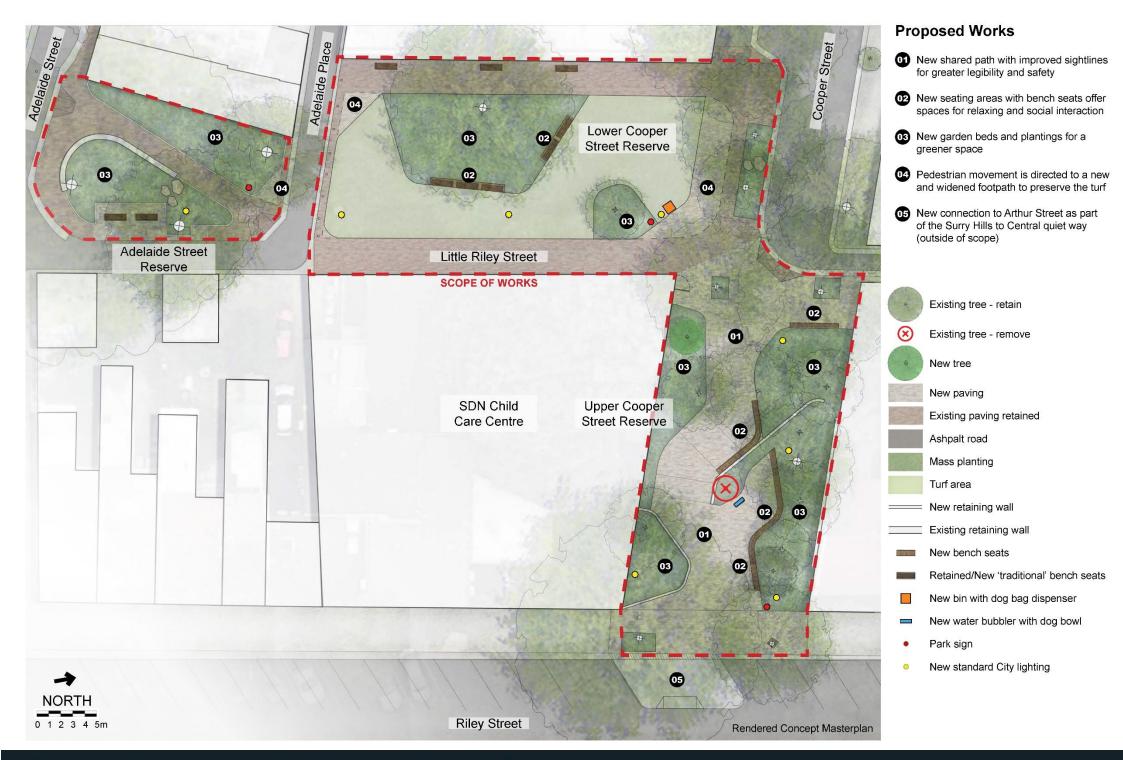

## **Attachment B**

**Revised Concept Plan** 

Location Plan

## **Background**

We are currently upgrading more than 35 parks across the City of Sydney area, including small pocket parks to larger neighbourhood parks.

We developed this concept plan for Cooper Street and Adelaide Street Reserves based on your feedback from consultation in mid 2023.

The upgrade includes improved access through the Reserves, more places for sitting and gathering, more planting areas, upgraded lighting and new furniture.

We invite your feedback on the proposed concept design.