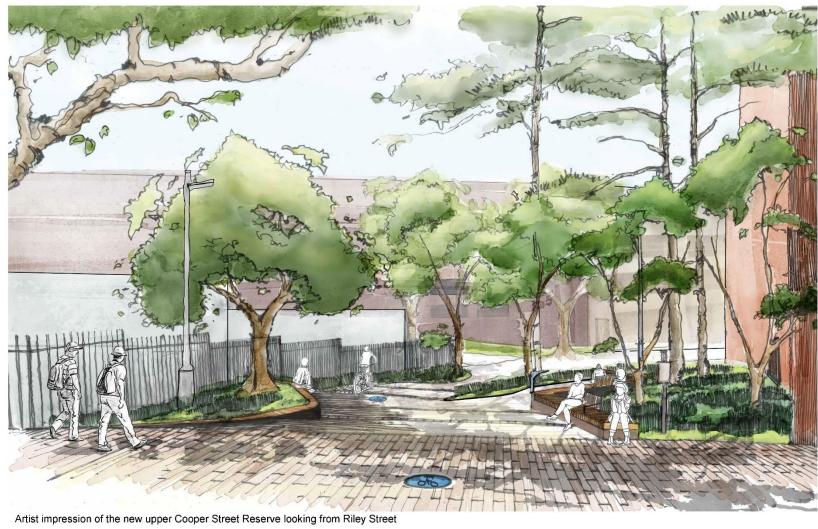

## **Background**

We are currently upgrading more than 35 parks across the City of Sydney area, including small pocket parks to larger neighbourhood parks.

We developed this concept plan for Cooper Street and Adelaide Street Reserves based on your feedback from consultation in mid 2023.

The upgrade includes improved access through the Reserves, more places for sitting and gathering, more planting areas, upgraded lighting and new furniture.

We invite your feedback on the proposed concept design.